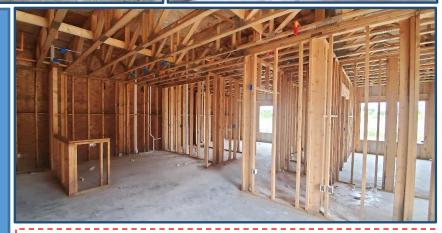

## Progress Since Last Update:

- Roof trusses have been installed.
- Roof decking is currently being installed.
- The garage floor continues to be poured.
- MEP rough-in is currently taking place on 1<sup>st</sup> and 2<sup>nd</sup> floor.

## Anticipated Progress in the Next Three Weeks:

- Garage floor will be completed.
- Roof decking will be complete, and roofing will begin.
- Phase (2) 1<sup>st</sup> floor wall panels will be set.
- Phase (1) windows and patio doors will be delivered.