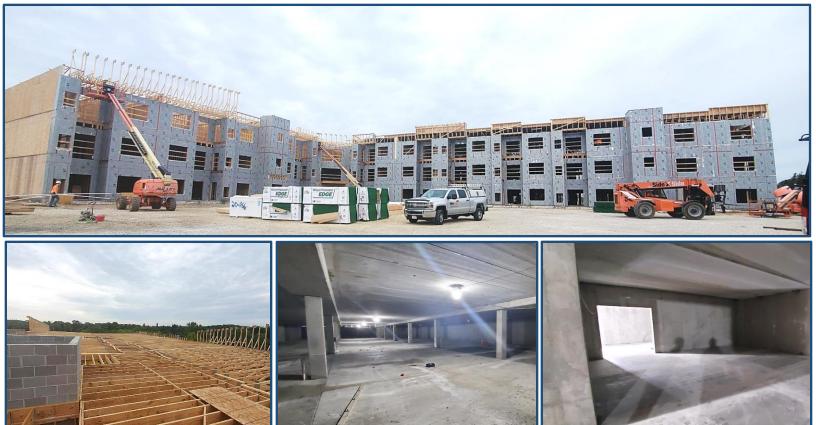

## Progress Since Last Update:

- Roof trusses have been installed.
- Roof decking is currently being installed.
- The garage floor continues to be poured.
- MEP rough-in is currently taking place on 1<sup>st</sup> and 2<sup>nd</sup> floor.

## Anticipated Progress in the Next Three Weeks:

- Garage floor will be completed.
- Roof decking will be complete, and roofing will begin.
- Phase (2) 1<sup>st</sup> floor wall panels will be set.
- Phase (1) windows and patio doors will be delivered.